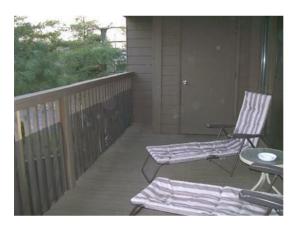

MLS Page 6 of 8

Walk in Closet is also CEDAR lined!

Nicelly maintained bath reflects Wildcat "true blue" spirit!

Tub is self contained unit.

MLS Page 7 of 8

Deck with Storage shed. Enjoy quiet evenings or entertaining!