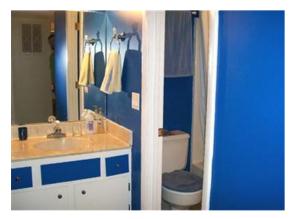

MLS Page 6 of 8

Walk in Closet is also CEDAR lined!

Nicelly maintained bath reflects Wildcat "true blue" spirit!

Tub is self contained unit.

MLS Page 7 of 8

Deck with Storage shed. Enjoy quiet evenings or entertaining!