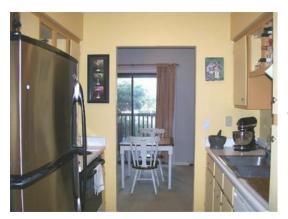

Step-saver style Kitchen looking toward Dining Area, and large glass sliding door leading to Deck! Next photo is updated to show Laminate Hardwood floor in Dining area, new as of August 2009!

MLS Page 2 of 8