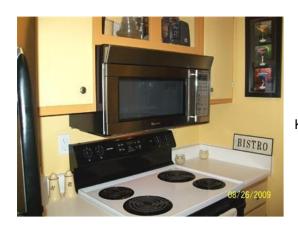

MLS Page 4 of 8

Microwave is placed above the Stove - no wasted space in this Kitchen!

Nice entry with easy-care Ceramic Tile!

Laminate Hardwood flooring flows continously from the Bedroom through the Hallway and into the Living Room & Dining Area - and accents the beauty and comfort of this Condo! This flooring was newly installed August 2009!